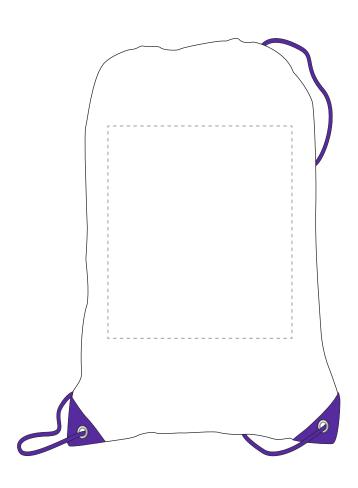

## **ARTWORK SCALE 25%**

Product Image for visualisation - colours may vary

The dashed line is to demonstrate print area and will not appear on your printed item

| ١   | Лах print area: 195mm x 225mm |
|-----|-------------------------------|
| r   |                               |
| i   |                               |
| 1   |                               |
| 1   |                               |
| 1   |                               |
| i   |                               |
| i   |                               |
| 1   |                               |
| 1   |                               |
| 1   |                               |
| 1   |                               |
| 1   |                               |
| 1   |                               |
| i   |                               |
| i   |                               |
| i   |                               |
| 1   |                               |
| 1   |                               |
| 1   |                               |
| 1   |                               |
| 1   |                               |
| ŀ   |                               |
| į   |                               |
| i   |                               |
| i   |                               |
| i   |                               |
| 1   |                               |
| 1   |                               |
| 1   |                               |
| 1   |                               |
| i   |                               |
| i   |                               |
| i   |                               |
| 1   |                               |
| 1   |                               |
| 1   |                               |
| 1   |                               |
| 1   |                               |
| 1   |                               |
| 1 1 |                               |
| -   |                               |
|     |                               |